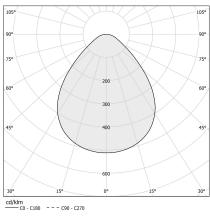

|                     |



Lighting fixture for ceiling or wall semi-built-in installation for interiors, with swivelling

Pickled sheet metal fixing disk in white polyacrylic paint.

Pickled sheet metal wall plate in white, champagne, mat black, bronze or titanium polyacrylic paint.

Turned brass joints in polyacrylic paint.

Turned aluminium structure in polyacrylic paint.

Turned aluminium head rotating on two axes in polyacrylic paint.

Modelled polycarbonate diffuser with opaline finish.

Turned brass end cap in polyacrylic paint.

Recessed housing for masonry or plasterboard, in pickled sheet metal in polyacrylic  $\,$ paint.

Pickled sheet metal brackets for plasterboard fixing.

Built-in hole dimension: 95x95mm (3,7x3,7")

CE EHI 🗵



# **Application**



## Polar diagram