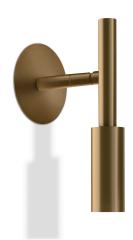

Lighting fixture for ceiling or wall semi-built-in installation for interiors, with swivelling

Pickled sheet metal fixing disk in white polyacrylic paint.

Pickled sheet metal wall plate in white, champagne, mat black, bronze or titanium polyacrylic paint.

Turned brass joints in polyacrylic paint.

Turned aluminium structure in polyacrylic paint.

Turned aluminium head rotating on two axes in polyacrylic paint.

Modelled polycarbonate diffuser with opaline finish.

Turned brass end cap in polyacrylic paint.

Recessed housing for masonry or plasterboard, in pickled sheet metal in polyacrylic  $\,$ paint.

Pickled sheet metal brackets for plasterboard fixing.

Built-in hole dimension: 95x95mm (3,7x3,7")