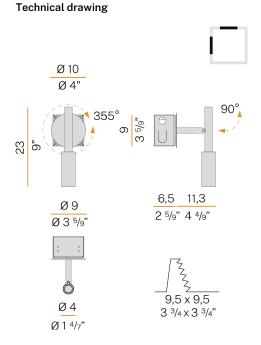

Turned brass end cap in polyacrylic paint.

Recessed housing for masonry or plasterboard, in pickled sheet metal in polyacrylic  $\,$ paint.

Pickled sheet metal brackets for plasterboard fixing.

Built-in hole dimension: 95x95mm (3,7x3,7")